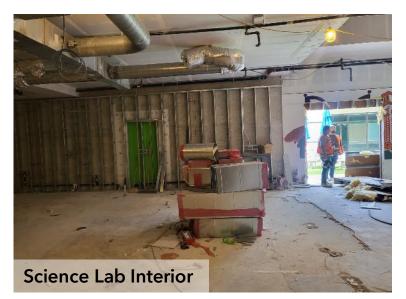

## Lago Vista MS Addition/Renovations

**Corridor in Science Wing** 

**Openings Cut Out for Doors** 