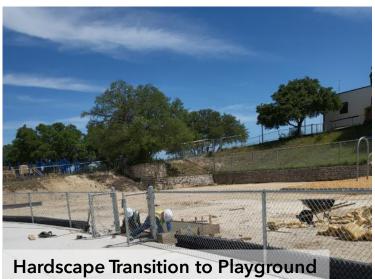

| -\$143,844.27     |
| LVHS        | \$277,211.00      | \$159,106.57 | \$106,255.87 | \$11,848.56       |
| LVMS        | \$235,750.00      | \$77,691.70  | \$243,261.00 | -\$85,202.70      |
| Grand Total | \$955,711.00      | \$612,221.15 | \$560,688.26 | -\$217,198.41     |



#### **Elementary School**

- Substantially complete
- Most closeout work concentrated in library wing and exterior site areas
- Sod and tree delivery on weekend of 5/6/2023
- Mulching is underway

### **High School**

- Substantially complete
- Closeout work is concentrated in exterior site areas

### Middle School

- Substantial completion date for science wing is now June 2023
- Most current closeout work is confined to exterior site areas



# Lago Vista ES Sitework







Sidewalk Transition to Playground





# Lago Vista HS Sitework



Performing Arts Area Requiring Sod



Performing Arts Area with Sod



Performing Arts Area with Sod





## Lago Vista MS Addition/Renovations



**Corridor in Science Wing** 



**Openings Cut Out for Doors** 





# Lago Vista ISD Monthly Construction Update May 2023

-1111



Huckabee